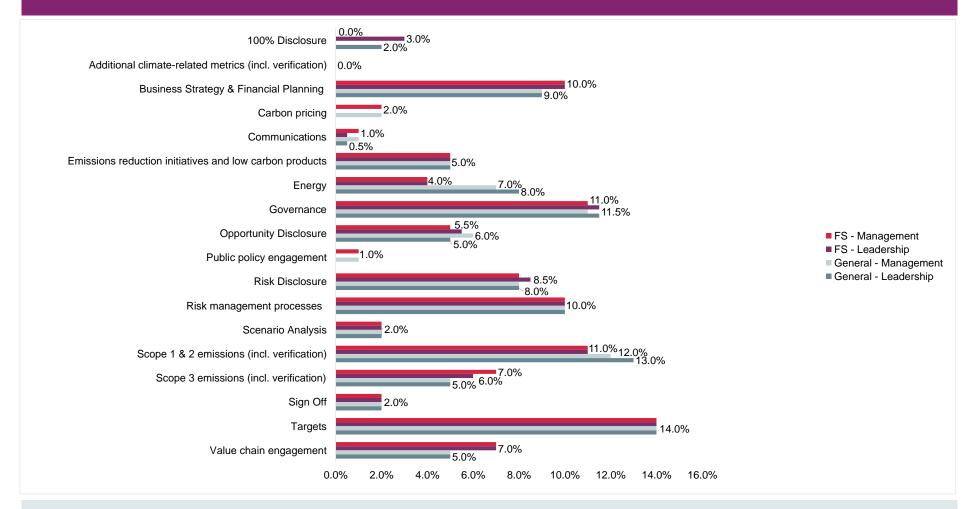

#### **CLIMATE CHANGE 2021: GENERAL SCORING METHODOLOGY CATEGORY WEIGHTINGS**

This 'summary sheet' outlines the 2021 Climate Change scoring categories and the weightings that will be applied to these categories for companies responding to CDP's 2021 General Climate Change questionnaire. If your company is responding to a different sector specific or the general questionnaire, please refer to the summary sheet for that questionnaire. It is recommended that the 2021 scoring introduction document is read in advance of reading the weighting 'summary sheets'.

#### Scoring categories & weightings: an overview

Scoring categories are groupings of questions by topic. They are sub-groups of the 2021 questionnaire modules and are consistent across all sectors. Weightings are applied to scoring categories at the Management and Leadership levels only. Weightings reflect the relative importance of each category in an organization's progression towards environmental stewardship, within the boundaries of the CDP questionnaire and available scoring criteria. As such, the weighting applied to each category varies across sectors to highlight the areas most important to environmental stewardship in specific sectors.

#### 2021 Scoring categories

The 18 scoring categories in 2021 are: 100% Disclosure points, Governance, Risk management processes, Risk Disclosure, Opportunity Disclosure, Business Strategy & Financial Planning, Scenario Analysis, Targets, Emissions reductions initiatives and low carbon products, Scope 1 & 2 emissions (incl. verification), Scope 3 emissions (incl. verification), Energy, Additional climate-related metrics (incl. verification), Carbon pricing, Value chain engagement, Public policy engagement, Communications, and Sign off.