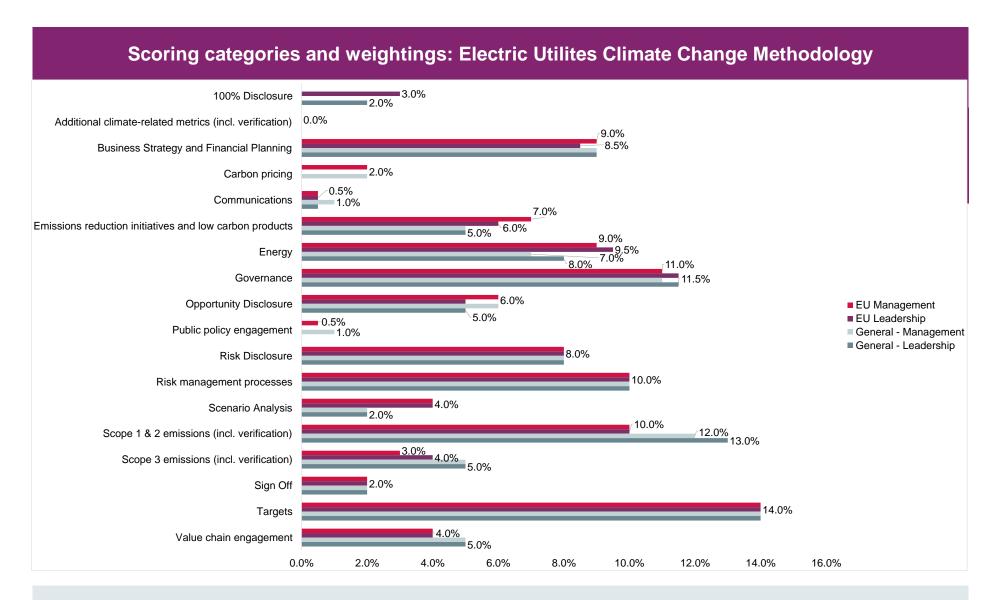

#### **CLIMATE CHANGE 2021: GENERAL SCORING METHODOLOGY CATEGORY WEIGHTINGS**

This 'summary sheet' outlines the 2021 Climate Change scoring categories and the weightings that will be applied to these categories for companies responding to CDP's 2021 General Climate Change questionnaire. If your company is responding to a different sector specific or the general questionnaire, please refer to the summary sheet for that questionnaire. It is recommended that the 2021 scoring introduction document is read in advance of reading the weighting 'summary sheets'.

#### Scoring categories & weightings: an overview

Scoring categories are groupings of questions by topic. They are sub-groups of the 2021 questionnaire modules and are consistent across all sectors. Weightings are applied to scoring categories at the Management and Leadership levels only. Weightings reflect the relative importance of each category in an organization's progression towards environmental stewardship, within the boundaries of the CDP questionnaire and available scoring criteria. As such, the weighting applied to each category varies across sectors to highlight the areas most important to environmental stewardship in specific sectors.

#### 2021 Scoring categories

The 18 scoring categories in 2021 are: 100% Disclosure points, Governance, Risk management processes, Risk Disclosure, Opportunity Disclosure, Business Strategy & Financial Planning, Scenario Analysis, Targets, Emissions reductions initiatives and low carbon products, Scope 1 & 2 emissions (incl. verification), Scope 3 emissions (incl. verification), Energy, Additional climate-related metrics (incl. verification), Carbon pricing, Value chain engagement, Public policy engagement, Communications, and Sign off.