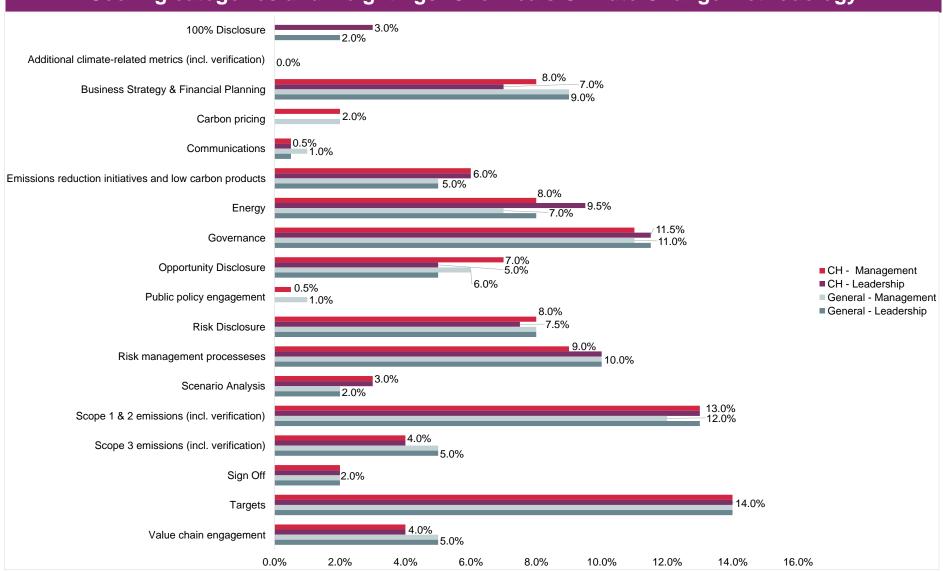

for organizations operating in this sector. Emissions reduction initiatives and low carbon products such as process redesign, increased heat production efficiency through cogeneration, and fuelswitching are key ways to cut emissions in this sector. Depending on feedstocks used, this sector may have significant upstream emissions. thus feedstock switching from fossil to bio-based fuels may greatly reduce emissions as well. Climate change and a low carbon transition plan should be integrated into the business strategy of chemical organizations. Environmental stewards in this sector will use scenario analysis to inform their business strategy. The importance of reporting transparent sector specific metrics is emphasised by the increased weighting of the '100% Disclosure points' category.





The bar chart above shows the % weighting applied to each of the scoring categories at Management and Leadership levels for the chemicals climate change 2021 scoring methodology

| Chemicals scoring categories: Mapped to modules and questions |                                           |                    |          |          |          |          |                |                                                       |                     |             |          |          |        |
|---------------------------------------------------------------|-------------------------------------------|--------------------|----------|----------|----------|----------|----------------|-------------------------------------------------------|---------------------|-------------|----------|----------