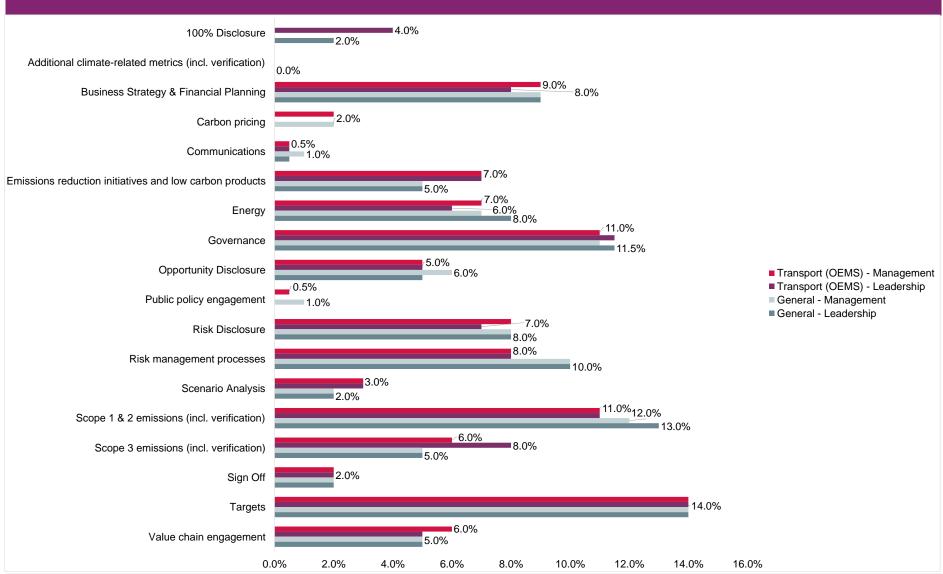

#### Scoring categories and weightings: General Climate Change Methodology 100% Disclosure Additional climate-related metrics (incl. verification) Business Strategy & Financial Planning Carbon pricing Communications Emissions reduction Initiatives and low carbon products 7.0% Governance Opportunity Disclosure ■ General - Management Public policy engagement ■ General - Leadership Risk Disclosure Risk management processes Scenario Analysis Scope 1 & 2 emissions (incl. verification) Scope 3 emissions (incl. verification) Sian Off 2.0% **Targets** Value chain engagement 0.0% 2.0% 4 0% 8.0% 6.0% 10.0% 12.0% 14.0% 16.0%

The bar chart above shows the % weighting applied to each of the scoring categories at Management and Leadership levels for the general climate change 2021 scoring methodology