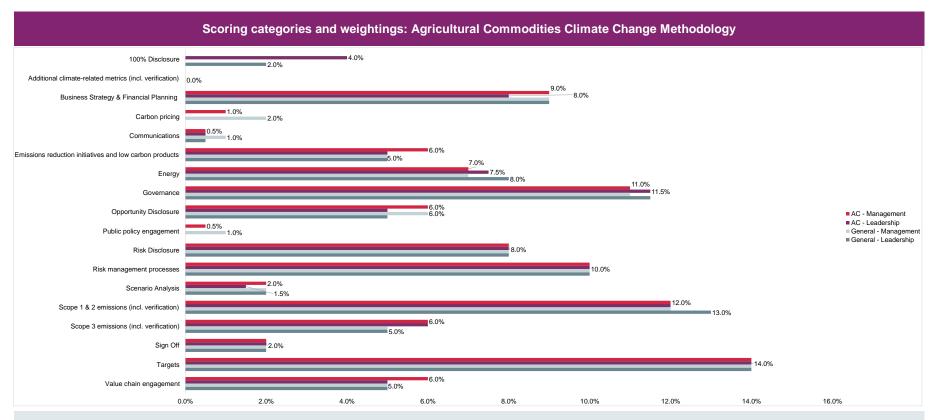

The bar chart above shows the % weighting applied to each of the scoring categories at Management and Leadership levels for the general climate change 2021 scoring methodology