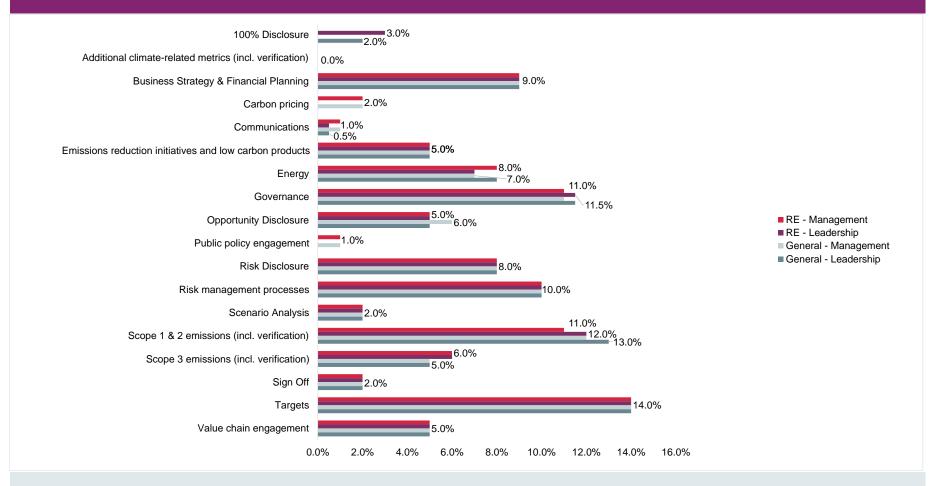

#### Scoring categories and weightings: General Climate Change Methodology 100% Disclosure Additional climate-related metrics (incl. verification) Business Strategy & Financial Planning Carbon pricing Communications Emissions reduction Initiatives and low carbon products 7.0% Governance Opportunity Disclosure ■ General - Management Public policy engagement ■ General - Leadership Risk Disclosure Risk management processes Scenario Analysis Scope 1 & 2 emissions (incl. verification) Scope 3 emissions (incl. verification) Sian Off 2.0% **Targets** Value chain engagement 0.0% 2.0% 4 0% 8.0% 6.0% 10.0% 12.0% 14.0% 16.0%

The bar chart above shows the % weighting applied to each of the scoring categories at Management and Leadership levels for the general climate change 2021 scoring methodology