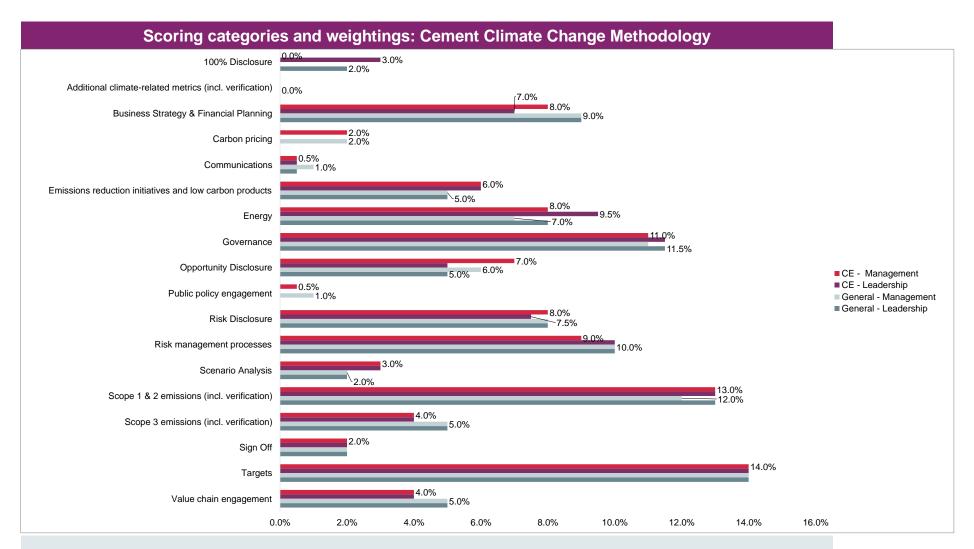

#### Scoring categories and weightings: General Climate Change Methodology 100% Disclosure Additional climate-related metrics (incl. verification) Business Strategy & Financial Planning Carbon pricing Communications Emissions reduction Initiatives and low carbon products 7.0% Governance Opportunity Disclosure ■ General - Management Public policy engagement ■ General - Leadership Risk Disclosure Risk management processes Scenario Analysis Scope 1 & 2 emissions (incl. verification) Scope 3 emissions (incl. verification) Sian Off 2.0% **Targets** Value chain engagement 0.0% 2.0% 4 0% 8.0% 6.0% 10.0% 12.0% 14.0% 16.0%

The bar chart above shows the % weighting applied to each of the scoring categories at Management and Leadership levels for the general climate change 2021 scoring methodology