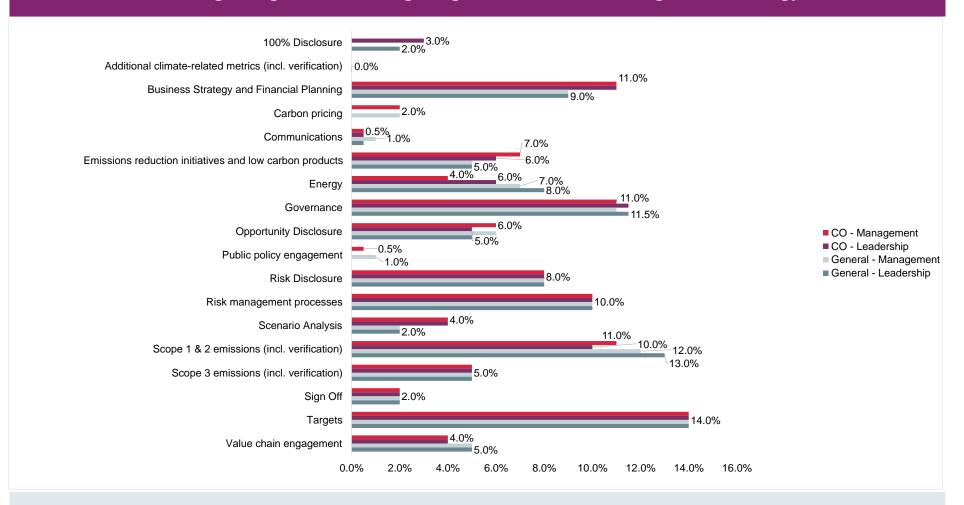

#### Scoring categories and weightings: General Climate Change Methodology 100% Disclosure Additional climate-related metrics (incl. verification) Business Strategy & Financial Planning Carbon pricing Communications Emissions reduction Initiatives and low carbon products 7.0% Governance Opportunity Disclosure ■ General - Management Public policy engagement ■ General - Leadership Risk Disclosure Risk management processes Scenario Analysis Scope 1 & 2 emissions (incl. verification) Scope 3 emissions (incl. verification) Sian Off 2.0% **Targets** Value chain engagement 0.0% 2.0% 4 0% 8.0% 6.0% 10.0% 12.0% 14.0% 16.0%

The bar chart above shows the % weighting applied to each of the scoring categories at Management and Leadership levels for the general climate change 2021 scoring methodology