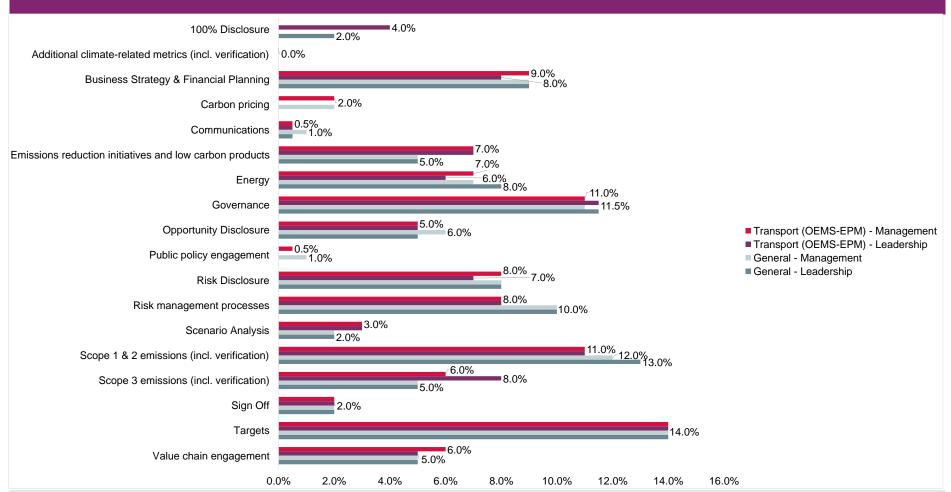

#### Scoring categories and weightings: General Climate Change Methodology 100% Disclosure Additional climate-related metrics (incl. verification) Business Strategy & Financial Planning Carbon pricing Communications Emissions reduction Initiatives and low carbon products 7.0% Governance Opportunity Disclosure ■ General - Management Public policy engagement ■ General - Leadership Risk Disclosure Risk management processes Scenario Analysis Scope 1 & 2 emissions (incl. verification) Scope 3 emissions (incl. verification) Sian Off 2.0% **Targets** Value chain engagement 0.0% 2.0% 4 0% 8.0% 6.0% 10.0% 12.0% 14.0% 16.0%

The bar chart above shows the % weighting applied to each of the scoring categories at Management and Leadership levels for the general climate change 2021 scoring methodology