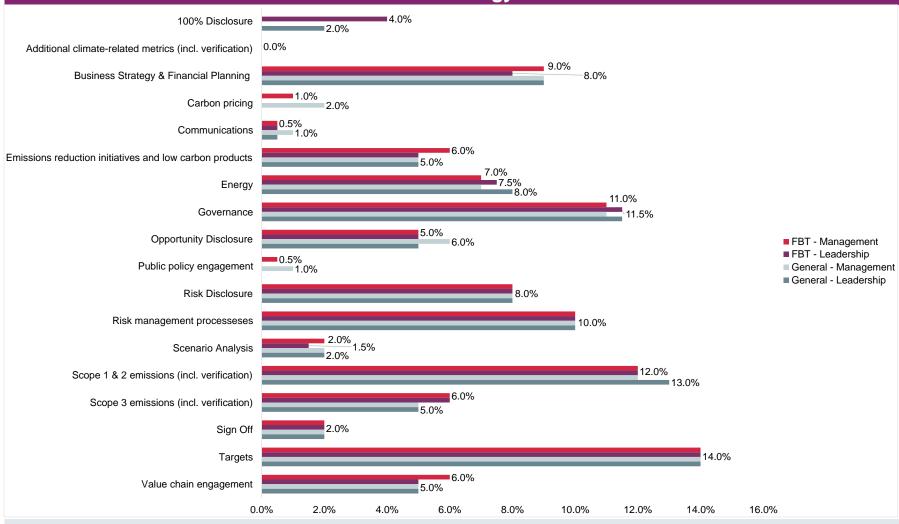

nd regulatory risks relating to farm management practices. Other risks associated with the processing. manufacture, and packaging of food, drinks, and tobacco products exist for food, beverage & tobacco organizations, such as CO2e emissions from machinery, storage facilities and transportation. As such, value chain engagement and Scope 3 emissions accounting is highly important to address risk for organizations in this sector. Climate change and a low carbon transition plan should be integrated into the business strategy of organizations operating in this sector, implemented through emission reduction initiatives and low-carbon technologies. The importance of reporting transparent sector specific metrics is emphasised by the increased weighting of the '100% Disclosure points' category.





The bar chart above shows the % weighting applied to each of the scoring categories at Management and Leadership levels for the food, beverage & tobacco climate change 2021 scoring methodology

| Food, Beverage & Tobacco scor | ring categories: Mapped | d to modules and questions |
|-------------------------------|-------------------------|----------------------------|
|-------------------------------|-------------------------|----------------------------|

|                            |                                           | ou, bevera         |          |          |          | .9       |
|----------------------------|-------------------------------------------|--------------------|----------|----------|----------|----------|
| Module                     | Scoring<br>Category