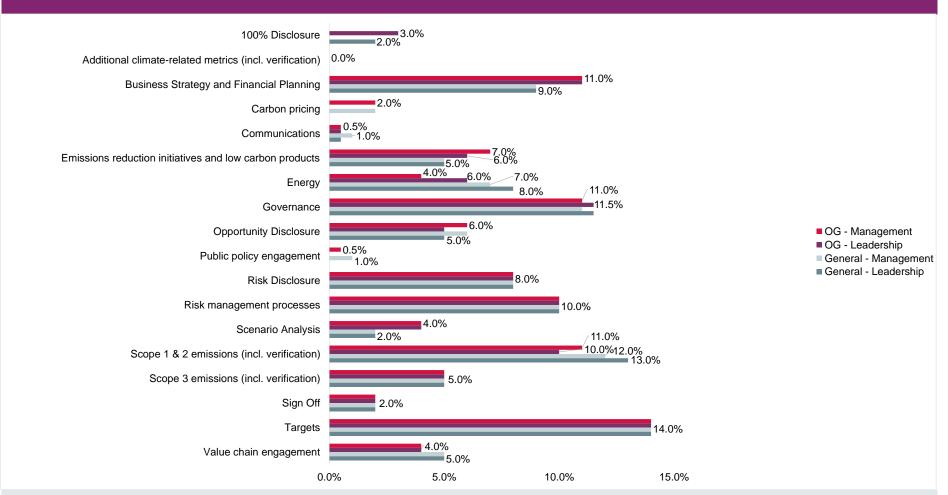

#### **CLIMATE CHANGE 2021: GENERAL SCORING METHODOLOGY CATEGORY WEIGHTINGS**

This 'summary sheet' outlines the 2021 Climate Change scoring categories and the weightings that will be applied to these categories for companies responding to CDP's 2021 General Climate Change questionnaire. If your company is responding to a different sector specific or the general questionnaire, please refer to the summary sheet for that questionnaire. It is recommended that the 2021 scoring introduction document is read in advance of reading the weighting 'summary sheets'.

#### Scoring categories & weightings: an overview

Scoring categories are groupings of questions by topic. They are sub-groups of the 2021 questionnaire modules and are consistent across all sectors. Weightings are applied to scoring categories at the Management and Leadership levels only. Weightings reflect the relative importance of each category in an organization's progression towards environmental stewardship, within the boundaries of the CDP questionnaire and available scoring criteria. As such, the weighting applied to each category varies across sectors to highlight the areas most important to environmental stewardship in specific sectors.

#### 2021 Scoring categories

The 18 scoring categories in 2021 are: 100% Disclosure points, Governance, Risk management processes, Risk Disclosure, Opportunity Disclosure, Business Strategy & Financial Planning, Scenario Analysis, Targets, Emissions reductions initiatives and low carbon products, Scope 1 & 2 emissions (incl. verification), Scope 3 emissions (incl. verification), Energy, Additional climate-related metrics (incl. verification), Carbon pricing, Value chain engagement, Public policy engagement, Communications, and Sign off.