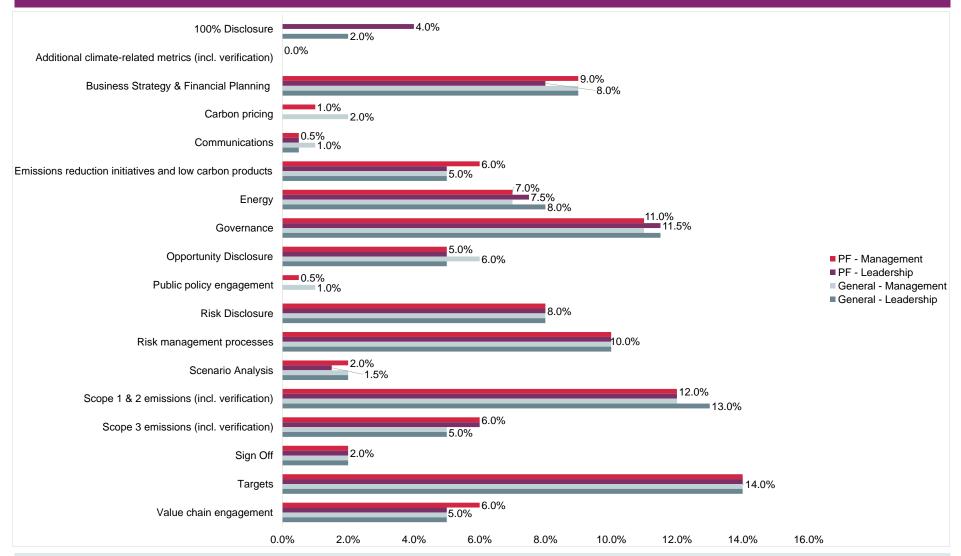

e, downstream and upstream transportation and distribution, and the waste management from plantation/machinery residues. Given the large emissions risks associated with the entire value chain for organizations operating within this sector, Scope 3 emissions accounting and value chain engagement are highly important to address risks in this sector. Climate change and a low carbon transition plan should be integrated into the business strategy of organizations operating in this sector, implemented through emission reduction initiatives and low-carbon technologies. The importance of reporting transparent sector specific metrics is emphasised by the increased weighting of the '100% Disclosure points' category.

## Scoring categories and weightings: Paper & Forestry Climate Change Methodology



The bar chart above shows the % weighting applied to each of the scoring categories at Management and Leadership levels for the paper & forestry climate change 2021 scoring methodology

| Paner & F  | orestry scori | n categories: M    | apped to modules   | and questions |
|------------|---------------|--------------------|--------------------|---------------|
| I apel G I | OLCOLLY SCOLL | iy caleyorics, ivi | apped to illoudies | anu questions |

| Madalas       | Scoring                                     | Question      |          |          |          |          | Modele                                      | Scoring                                       | Question        |          |          |          |          |
|---------------|---------------------------------------------|-