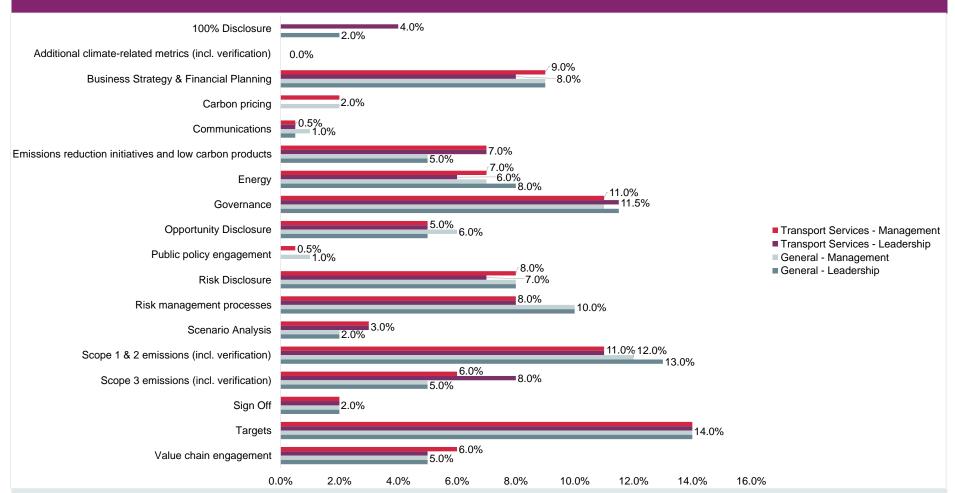

#### Scoring categories and weightings: General Climate Change Methodology 100% Disclosure Additional climate-related metrics (incl. verification) Business Strategy & Financial Planning Carbon pricing Communications Emissions reduction Initiatives and low carbon products 7.0% Governance Opportunity Disclosure ■ General - Management Public policy engagement ■ General - Leadership Risk Disclosure Risk management processes Scenario Analysis Scope 1 & 2 emissions (incl. verification) Scope 3 emissions (incl. verification) Sian Off 2.0% **Targets** Value chain engagement 0.0% 2.0% 4 0% 8.0% 6.0% 10.0% 12.0% 14.0% 16.0%

The bar chart above shows the % weighting applied to each of the scoring categories at Management and Leadership levels for the general climate change 2021 scoring methodology