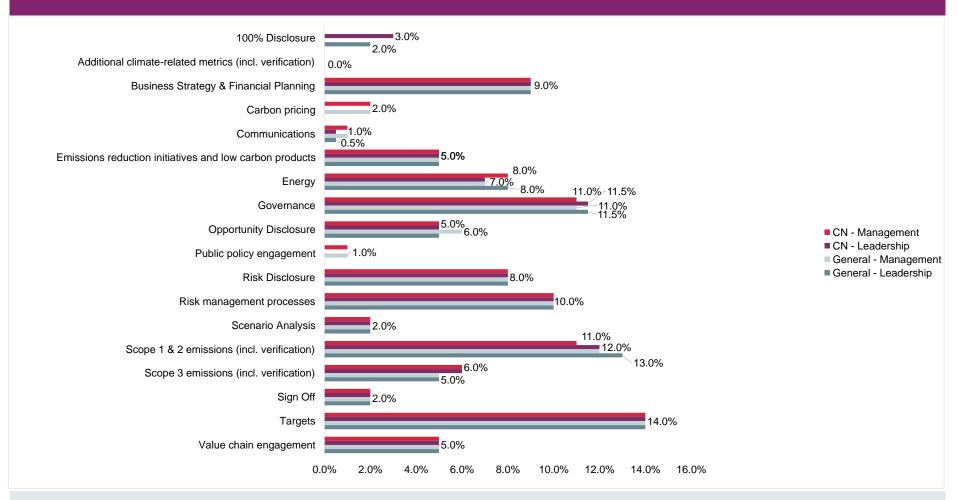

#### Scoring categories and weightings: General Climate Change Methodology 100% Disclosure Additional climate-related metrics (incl. verification) Business Strategy & Financial Planning Carbon pricing Communications Emissions reduction Initiatives and low carbon products 7.0% Governance Opportunity Disclosure ■ General - Management Public policy engagement ■ General - Leadership Risk Disclosure Risk management processes Scenario Analysis Scope 1 & 2 emissions (incl. verification) Scope 3 emissions (incl. verification) Sian Off 2.0% **Targets** Value chain engagement 0.0% 2.0% 4 0% 8.0% 6.0% 10.0% 12.0% 14.0% 16.0%

The bar chart above shows the % weighting applied to each of the scoring categories at Management and Leadership levels for the general climate change 2021 scoring methodology