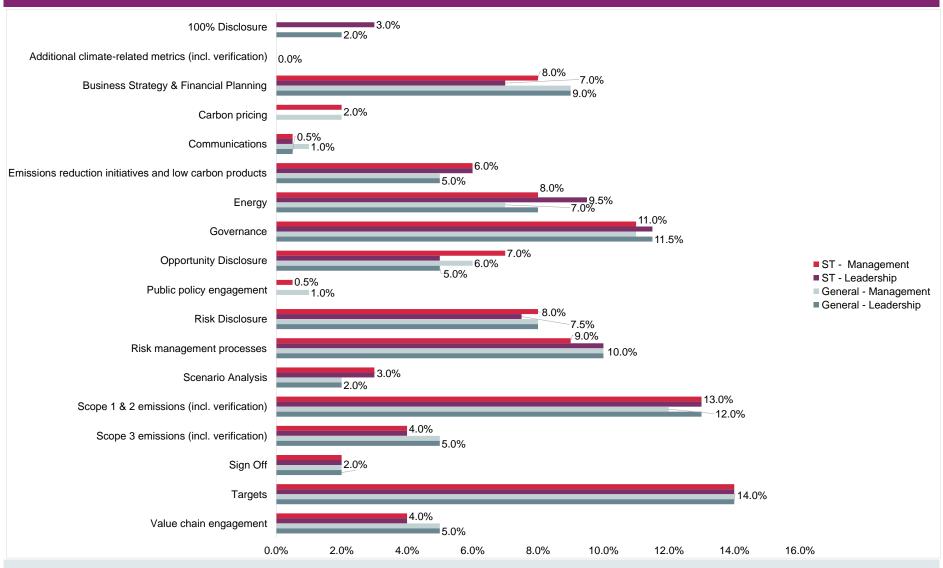

e particularly important for steel organizations. Emissions reduction initiatives and low carbon products including attention to feedstocks, implementing various techniques throughout the production process, installing technologies at plants, and switching to less emissions-intensive fuels will lower production emissions in the steel industry. Climate change and a low carbon transition plan should be integrated into the business strategy of steel organizations. Environmental stewards operating in this sector will use scenario analysis to inform their business strategy. The importance of reporting transparent sector specific metrics is emphasised by the increased weighting of the '100% Disclosure points' category.

## **Scoring categories and weightings: Steel Climate Change Methodology**



The bar chart above shows the % weighting applied to each of the scoring categories at Management and Leadership levels for the steel climate change 2021 scoring methodology

| O. 1          |                 |              |                     |
|---------------|-----------------|--------------|---------------------|
| Steel scoring | a categories: N | apped to mod | dules and questions |

| Module   Category   Number   Co.1