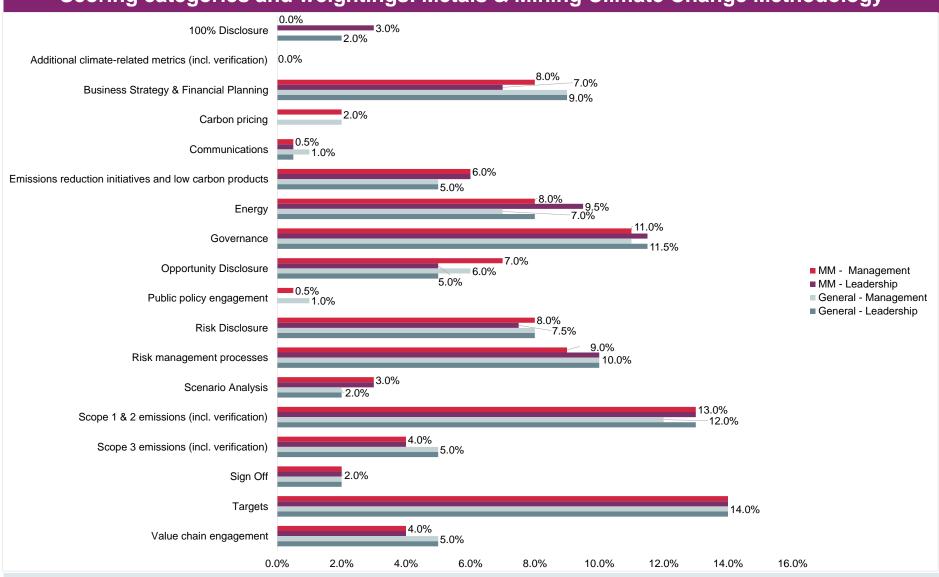

ating within this sector. Emissions reduction initiatives and low carbon products such as increased recycling, increased purchases of renewable and low-carbon electricity, and through generation at production sites, which may be particularly significant in remote mines not connected to a power grid are key to reducing emissions in this sector. Energy consumption and breakdown disclosure are important for metals & mining organizations as fuel switching, and energy efficiency improvements are needed at metal processing facilities. Environmental stewards in the metals & mining sector will use scenario analysis to inform their business strategy. The importance of reporting transparent sector specific metrics is emphasised by the increased weighting of the '100% Disclosure points' category.





The bar chart above shows the % weighting applied to each of the scoring categories at Management and Leadership levels for the metals & mining climate change 2021 scoring methodology

| Matela O Minima accui | a a ta u a ula a . Ma | anne d'an me delle e en d'anne ette ne |  |
|-----------------------|-----------------------|----------------------------------------|--|
| wetais & wining scori | ng categories: ivia   | apped to modules and questions         |  |

|                      |                                           |                    | otalo a i |          | g        | atogorioo | . mapped to           | modules and                                   |  |
|----------------------|-------------------------------------------|--------------------|-----------|----------|-------