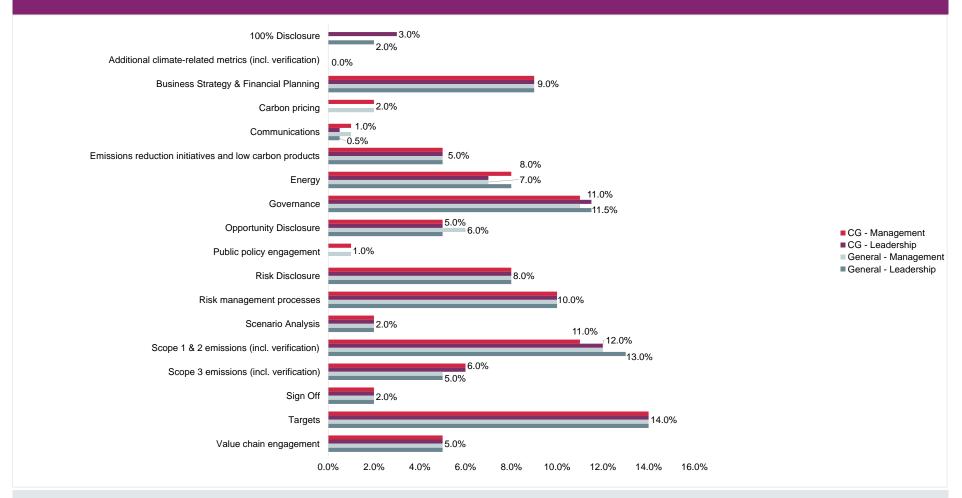

cope 3) are key for the sector, with the majority related to the use of sold products and services. Capital goods producers must therefore be able to understand their indirect emissions profile and manage their product-related climate change risks if they are to ensure future competitive success and be prepared for any product-related regulation. Investment in research and development of energy efficient low-carbon products with scope for system-wide change will be also key for the capital goods sector's transition to a low-carbon future. The importance of reporting transparent sector specific metrics is emphasised by the increased weighting of the '100% Disclosure points' category and the 'Scope 3' category.

## Scoring categories and weightings: Capital Goods Climate Change Methodology



The bar chart above shows the % weighting applied to each of the scoring categories at Management and Leadership levels for the capital goods climate change 2021 scoring methodology

## Capital Goods Scoring categories: Mapped to modules and questions

|                | Scoring                                   | Question       | _        |          |          |            |
|----------------|-------------------------------------------|----------------|----------|----------|----------|------------|
| Module         | Category                                  | Number         | D        | Α        | M        | L          |
|                | 100% Disclosure points                    | C0.1           | х        | х        | Х        | ✓          |
| Introduction   |