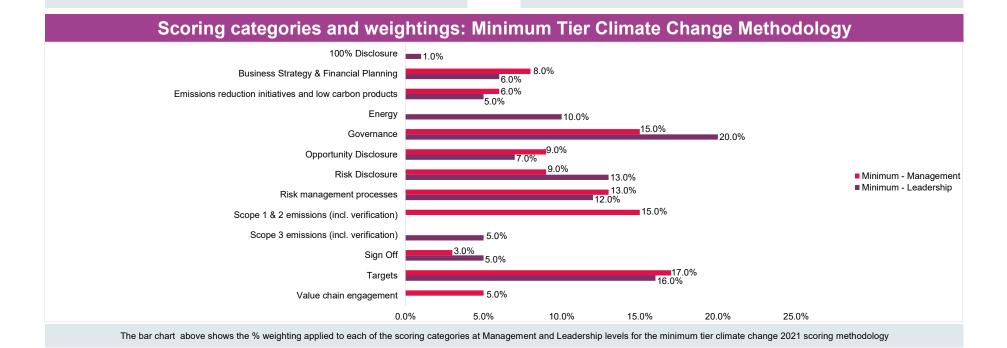

#### **CLIMATE CHANGE 2021: GENERAL SCORING METHODOLOGY CATEGORY WEIGHTINGS**

This 'summary sheet' outlines the 2021 Climate Change scoring categories and the weightings that will be applied to these categories for companies responding to CDP's 2021 General Climate Change questionnaire. If your company is responding to a different sector specific or the general questionnaire, please refer to the summary sheet for that questionnaire. It is recommended that the 2021 scoring introduction document is read in advance of reading the weighting 'summary sheets'.

#### Scoring categories & weightings: an overview

Scoring categories are groupings of questions by topic. They are sub-groups of the 2021 questionnaire modules and are consistent across all sectors. Weightings are applied to scoring categories at the Management and Leadership levels only. Weightings reflect the relative importance of each category in an organization's progression towards environmental stewardship, within the boundaries of the CDP questionnaire and available scoring criteria. As such, the weighting applied to each category varies across sectors to highlight the areas most important to environmental stewardship in specific sectors.

#### 2021 Scoring categories

The 18 scoring categories in 2021 are: 100% Disclosure points, Governance, Risk management processes, Risk Disclosure, Opportunity Disclosure, Business Strategy & Financial Planning, Scenario Analysis, Targets, Emissions reductions initiatives and low carbon products, Scope 1 & 2 emissions (incl. verification), Scope 3 emissions (incl. verification), Energy, Additional climate-related metrics (incl. verification), Carbon pricing, Value chain engagement, Public policy engagement, Communications, and Sign off.