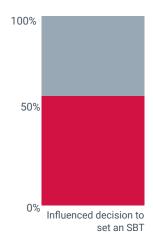

## **INVESTOR INFLUENCE - A DRIVER FOR CORPORATE ACTION**

Investor pressure is a major influence on corporate behaviour. For this report, CDP ran a survey among 115 newly-committed companies. 23 companies with a market capitalization of US\$198 billion responded. 96% said that general investor pressure impacted their decision, and over half directly linked their action to the CDP Science-Based Targets campaign. This survey provides rare direct evidence of the influence of investors engagement in triggering change in the real economy.

### ALMOST ALL COMPANIES JOINING THE SBTI WERE INFLUENCED BY TO DO SO BY GENERAL INVESTOR INFLUENCE

Continued support for science-based targets from investors was helpful to prioritize our climate change actions.

Al Hildreth **Global Energy Manager** General Motors

96%

Of companies responding to **CDP survey said that general** investor pressure influenced

56% of companies asked by CDP reported that the SBT campaign had a direct influence over their decision.