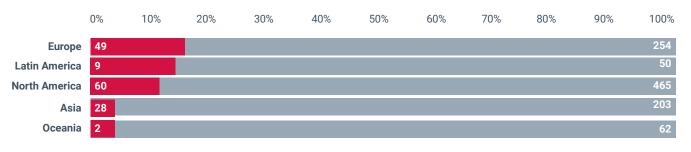

## **2020 CAMPAIGN RESULTS: REGIONAL BREAKDOWN**

Targeting 1830 companies around the world 7. October 2020 - 21. August 2021

### **BY REGION: % OF TARGETED COMPANIES JOINING SBTi**

Number of companies in the sample, per region, that committed or set a target during October 2020 - August 21.

Committed