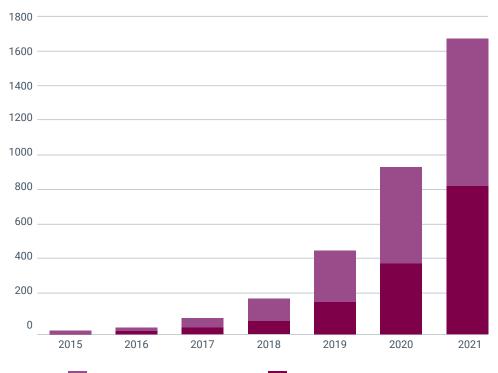

### **GROWTH IN THE SBTI SINCE THE PARIS AGREEMENT**

<sup>1</sup> For information about the target validation process, please see here.

Companies committed

Companies with approved targets