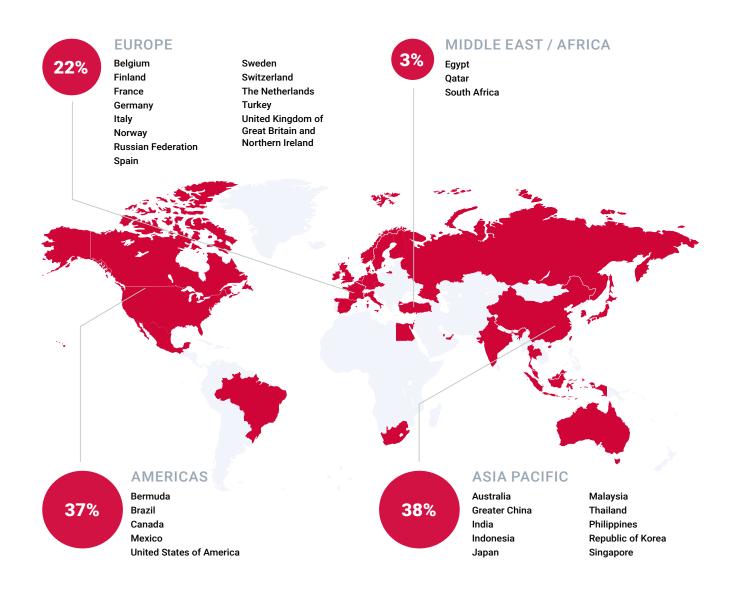

## **2020 CAMPAIGN RESULTS: REGIONAL BREAKDOWN**

Targeting 1830 companies around the world 7. October 2020 - 21. August 2021

### **BY REGION: % OF TARGETED COMPANIES JOINING SBTi**

Number of companies in the sample, per region, that committed or set a target during October 2020 - August 21.

Committed