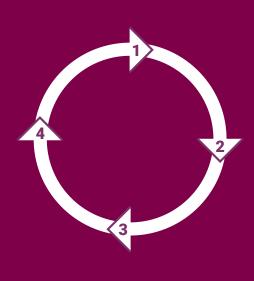

## 1.

Investors engage companies to set 1.5 °C-aligned sciencebased targets.

## 3.

With more companies setting targets, investors can build portfolios aligned with the Paris Agreement more easily, and take public action on climate.

## 2.

Number of listed companies setting science-based targets increases.

## 4.

Financial institutions commit to public science-based targets for their investment and lending portfolios, thereby incentivizing them to push investees and clients to set targets.