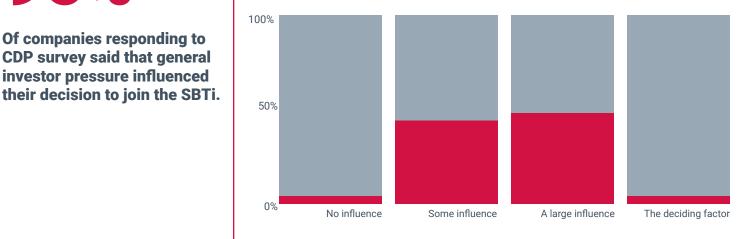

## **INVESTOR INFLUENCE - A DRIVER FOR CORPORATE ACTION**

Investor pressure is a major influence on corporate behaviour. For this report, CDP ran a survey among 115 newly-committed companies. 23 companies with a market capitalization of US\$198 billion responded. 96% said that general investor pressure impacted their decision, and over half directly linked their action to the CDP Science-Based Targets campaign. This survey provides rare direct evidence of the influence of investors engagement in triggering change in the real economy.

### ALMOST ALL COMPANIES JOINING THE SBTI WERE INFLUENCED BY TO DO SO BY GENERAL INVESTOR INFLUENCE

Continued support for science-based targets from investors was helpful to prioritize our climate change actions.

Al Hildreth **Global Energy Manager** General Motors

96%

Of companies responding to **CDP survey said that general** investor pressure influenced

56% of companies asked by CDP reported that the SBT campaign had a direct influence over their decision.