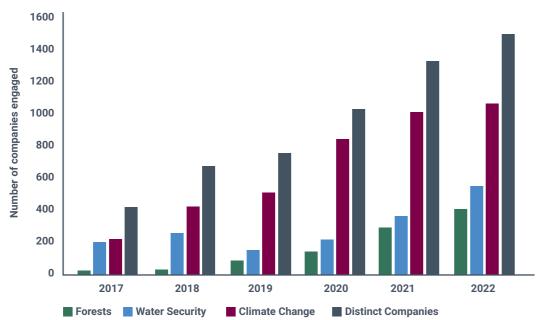

ÖKOWORLD LUX S.A.

This year financial institutions from 30 countries engaged 1,466 companies across three questionnaires: climate change, forests and water security. This represents an 11% increase on the 2021 NDC.

While the number of companies targeted on climate change increased marginally, the companies engaged on forests and water security increased substantially, 35% and 51% respectively.

The increased engagement on these themes is vitally important and reflective of the increased push for data on nature and biodiversity by the industry.

Figure 3: Companies engaged by participants in the non-disclosure campaign