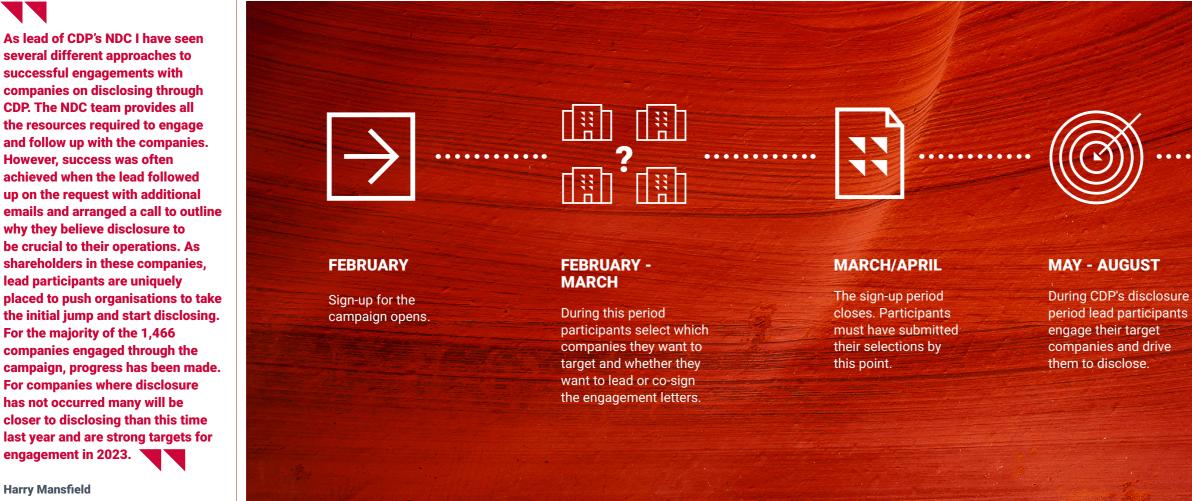

### **Non-Disclosure Campaign** process & timeline

The Non-Disclosure Campaign runs alongside the main CDP disclosure request and targets those companies that have failed to respond to at least one previous request to disclose from CDP. This 'opt-in' campaign allows CDP signatories to directly engage with companies on disclosure with the backing of a group of other financial institutions. The aim of the campaign is to allow financial institutions to use their influence and position to achieve higher rates of companies responding to CDP's disclosure request. We have seen year on year that companies failing to disclose are more likely to complete the guestionnaire for the first time after being directly engaged by financial institutions rather than just CDP requesting on their behalf.

In the first three months of the year CDP signatories can sign up to the campaign and select which companies they would like to engage with; usually companies they have holdings in or companies in sectors or markets they are interested in. Participants can select which themes they would like to engage the companies on (climate change, forests and/or water security). They can also choose to lead or co-sign engagements. By leading an engagement, participants will be responsible for directly engaging with companies and encouraging them to disclose. Whereas, co-signing an engagement involves adding the participants' name in support of the engagement. The company-specific NDC campaign disclosure request letter, sent by the lead and with the support of co-signers, clearly outlines their wish for the company to start disclosing.

**Harry Mansfield** Non-Disclosure Campaign Lead, UK Capital Markets CDP

engagement in 2023.

However, success was often

#### **OCTOBER**

After the disclosure period has finished and the disclosures have been analysed the NDC team will share your results with you.