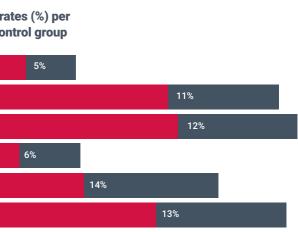

provides nuanced information for

sustainability focused investors.

Sara Adams

**V**ERT

related disclosures for over two decades across industries

Environmental disclosure rates vary from region to region as disclosure is at various stages of adoption in different markets. In many countries where disclosure has been common for several years it is on the brink of becoming mandatory for large publicly listed companies such as in China, the EU and UK,<sup>6</sup> reinforcing the need to analyze submissions at a regional level. As seen in figure 7, companies that were engaged through the 2022 NDC had a higher disclosure rate in each region compared to the control group. The greatest difference was seen in Africa (by three times), followed by Asia (2.6 times) then Europe (2.5 times). The highest disclosure rates were achieved in Europe (30%), Asia (29%) and North America (28%).

Figure 7: Submission rates (%) per region compared to control group

Africa

Asia

Europe

Oceania

Latin America and

the Caribbean

North America

| 15% |  |
|-----|--|
| 000 |  |
| 29% |  |
| 30% |  |
| 14% |  |
| 21% |  |
| 28% |  |

NDC disclosure rate
Control group disclosure rate

Figure 6: Submission rate for the climate change questionnaire for companies in the ndc sample by the number of years they have been engaged by financial institutions through the campaign.