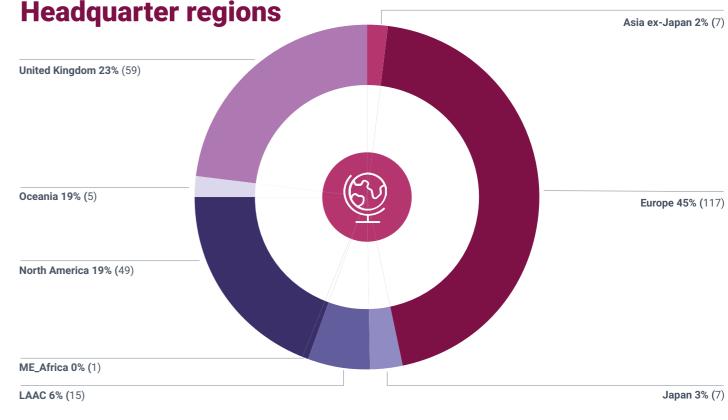

Participants in the 2022 NDC were from all regions, with the first financial institution from Africa joining the campaign this year. As seen in the 2021 NDC the largest proportion of participants, 45%, are from Europe. These signatories made up 39% of the assets supporting the campaign (see figure 1). This was followed by the United Kingdom, 23% of participants, and North America, 19%. It is encouraging to see the rise in participants from LATAM, Oceania and Japan. Most of the participants were asset managers (75%), followed by asset owners and banks (see figure 1).

Figure 2: CDP capital market signatories supporting this year's non-disclosure campaign. The breakdown of leads and co-signers is provided.

Figure 1: Breakdown of the 260 participants supporting the campaign based on the region they are headquartered in and type of financial institution.

### **Headquarter regions**