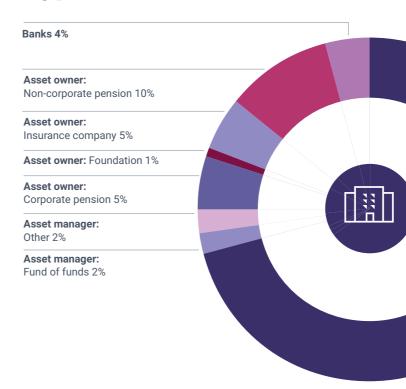

Participants in the 2022 NDC were from all regions, with the first financial institution from Africa joining the campaign this year. As seen in the 2021 NDC the largest proportion of participants, 45%, are from Europe. These signatories made up 39% of the assets supporting the campaign (see figure 1). This was followed by the United Kingdom, 23% of participants, and North America, 19%. It is encouraging to see the rise in participants from LATAM, Oceania and Japan. Most of the participants were asset managers (75%), followed by asset owners and banks (see figure 1).

Figure 2: CDP capital market signatories supporting this year's non-disclosure campaign. The breakdown of leads and co-signers is provided.

Figure 1: Breakdown of the 260 participants supporting the campaign based on the region they are headquartered in and type of financial institution.

### **Headquarter regions**

### **Type of financial institution**

9