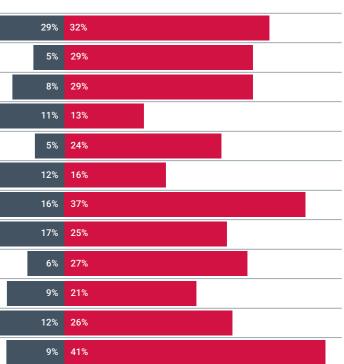

### 41% The transportation services sector had the highest submission rate

#### Industry

Investors had a high impact in the transportation sector with a 4.5-times difference in submission rates between the NDC sample and the control group. This sector also had the highest submission rate of any sector, 41%. The 13 companies that responded comprised of large logistical transport organisations including marine, air and rail freight. Emissions are rising in each sector, but the highest rate is in transport and industry, making the strong impact in this sector a key success for the 2022 NDC. Two submissions to highlight include Evergreen Marine Corp Taiwan Ltd and Wan Hai Lines Limited which submitted after five and four years of engagement in the NDC respectively.

Another significant sector is manufacturing as it uses large amounts of energy and water. It is therefore encouraging to see such a high disclosure rate in the NDC sample of manufacturing companies, 37%, considerably higher than the 16% in the control group. A particular success was manufacturing companies engaged on water, 34 out of the 99 requested disclosed, dwarfing the 8% of the control group that submitted. Honda Motor Co., Ltd., MediaTek and Samsung SDI all responded for the first-time following engagement.

The sector where participants had the biggest impact was biotech, health care & pharmaceutical. The low submission rate of the control group, 5%, was very small compared to the 29% rate of NDC targeted companies across all themes. Engagement on climate change in this sector was particularly impactful, with 28 out of 82 companies disclosing including EssilorLuxottica, Zoetis Inc and ResMed. No companies in this sector submitted on forests, however eight out of 46 submitted on water.

The desire for financial institutions to engage apparel companies on disclosing through the CDP water security guestionnaire is clear as of the 25 companies engaged through the NDC, 22 were engaged on water. Two thirds of apparel companies in the sample were engaged on water, which was much higher than the average. This translated into a far greater disclosure rate in the NDC companies, 23% compared to 0% in the control group. This engagement is a major success of this year's campaign and includes some of the world's largest apparel companies, such as Levi Strauss & Co., Prada and Pou Chen Corp. This engagement is a major success of this year's campaign and includes some of the world's largest apparel companies, such as Levi Strauss & Co., Prada and Pou Chen Corp who all complimented their existing climate change disclosure by responding on water security.

Financial institutions also had a significant impact on companies responding to the forests and water security questionnaires in the food, beverage and agriculture sector. With this sector's high environmental impact due to land use and water pollution, it is a crucial sector to drive higher disclosure rates. Due to direct engagement from shareholders, companies in this sector were over six times more likely to disclose to both questionnaires.

For fossil fuel companies, the NDC sample (13%) and the control group (11%) disclosure rates were relatively low. 11 companies, representing US\$480 billion in market capitalization responded for the first time after engagement including Reliance Industries & TotalEnergies.

156 financial services companies were engaged on climate change disclosure though the campaign this year, three on forests and none on water. Regarding climate change, 40 responded for the first time, three times the response rate of the control group. This suggests shareholders are having an impact within their own industry to make disclosure a business standard in the financial sector. CDP sees this as a crucial part of developing the sustainable economy and we encourage lead participants to build on these discussions in the 2023 campaign.

Figure 9: Submission rate (%) of ndc sample and control group by industry

| Apparel                       |  |
|-------------------------------|--|
| Biotech, health care & pharma |  |
| Food, beverage & agriculture  |  |
| Fossil fuels                  |  |
| Hospitality                   |  |
| Infrastructure                |  |
| Manufacturing                 |  |
| Materials                     |  |
| Power generation              |  |
| Retail                        |  |
| Services                      |  |
| Transportation services       |  |