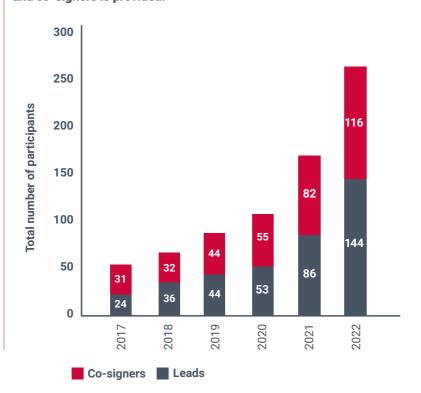

A record 260 financial institutions representing nearly \$US30 trillion in assets participated in the 2022 campaign. Through the campaign they actively engaged with companies in their portfolios to begin disclosing TCFD-aligned data through CDP. The 2022 NDC saw a 56% increase in the number of financial institutions supporting the campaign. It was particularly pleasing to see the number of lead participants rise from 86 to 144, resulting in more companies than ever being engaged on disclosure as part of the campaign.

Figure 2: CDP capital market signatories supporting this year's non-disclosure campaign. The breakdown of leads and co-signers is provided.

Figure 1: Breakdown of the 260 participants supporting the campaign based on the region they are headquartered in and type of financial institution.