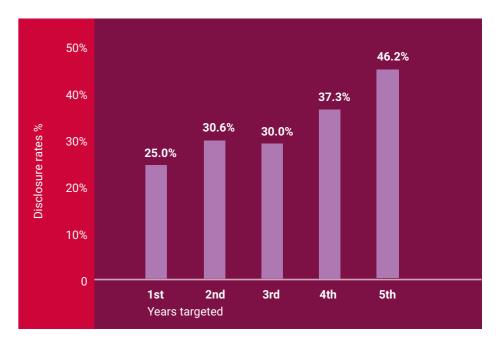

#### Multiple year engagement

Many NDC participants engage with companies over multiple years, conveying to them the importance of disclosing through CDP. Year-onyear engagement is crucial to the high disclosure rates seen through this campaign. In the 2022 NDC, companies engaged for four or five years through the campaign had higher disclosure rates than those engaged through the campaign for the first or second time. We thank investors for their work across repeat annual campaigns to drive companies such as Activision Blizzard, Kinder Morgan Inc. and Nucor Corporation to respond on climate change for the first time following five years of engagement. Participants have also been successful in pushing Costco and **Phillips** to respond for the first time on forests and water security respectively after engaging with them for four years. Figure 6 illustrates that companies targeted for a greater number of years through the NDC have higher disclosure rates than those being targeted for the first time.

| 15% |  |
|-----|--|
| 000 |  |
| 29% |  |
| 30% |  |
| 14% |  |
| 21% |  |
| 28% |  |

NDC disclosure rate
Control group disclosure rate

Figure 6: Submission rate for the climate change questionnaire for companies in the ndc sample by the number of years they have been engaged by financial institutions through the campaign.