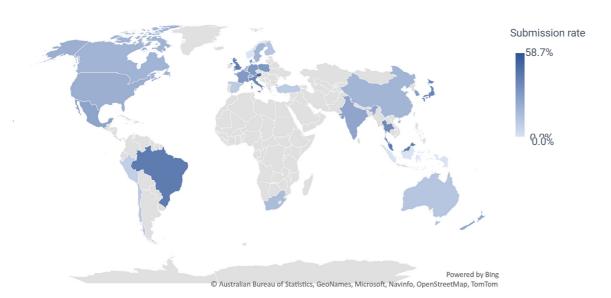

Figure 8: Submission rate for ndc targeted companies by countries with greater than 5 companies targeted.

China China 26 companies from China disclosing to CDP for the first time

### USA 267 The United States was the most targeted country in this year's campaign with 267 companies engaged by

7 https://www.cdp.net/en/articles/investor/uk-and-europeanstock-markets-waking-up-to-huge-climate-risks-andopportunities

financial institutions

8 https://www.cdp.net/en/articles/investor/the-future-ofcorporate-climate-action-sp-500-firms-assessing-risks-andfinancial-benefits-of-transition

9 https://www.ebrd.com/news/2021/gaps-in-climatedisclosure-will-hit-corporate-access-to-capital.html 10 https://www.cgdev.org/media/developing-countries-areresponsible-63-percent-current-carbon-emissions 11 https://www.greenpeace.org/international/ story/57219/brazil-amazon-deforestation-2022-bolsonarolula/#.~itext=Every%20year%2C%20Brazil's%20National%20 Space,of%201.6%20million%20soccer%20fields. Companies in China were overall four times more likely to respond following engagement by their shareholders. In a region with historically low rates of disclosure and high emissions it is an encouraging development for the financial sector to have 26 companies from this region disclosing to CDP for the first time. The 19% disclosure rate of the NDC sample is significantly higher than the 5% of the control group. Companies disclosing for the first time in this region included **Alibaba Group Holding Ltd, China Merchants Bank and Longi Green Energy Technology** representing over US\$335 billion in market capitalization.

A total of 20 companies from Africa were engaged as part of the 2022 NDC, a third of those that were eligible to be targeted. Of the 20 that were engaged, 19 were headquartered in South Africa. Three companies from this region responded for the first time, representing a 16% disclosure rate, much higher than that of the control group. For markets such as these, engagement is a key tool in kickstarting ambition and pushing for disclosure to become the business norm. We encourage participants to build on their engagements in these regions in the 2023 NDC.

#### **Other markets**

Europe was the most targeted region, with 427 companies requested to disclose by financial institutions through the 2022 NDC. Of these companies 30% responded representing over US\$4.9 billion market capitalisation, including **EssilorLuxottica**, **Wienerberger AG & Kuehne + Nagel International AG**. Financial institutions engaging with companies based in the United Kingdom had a very successful year with 41% responding across all three themes, a 2.2-times difference compared to the control group.

401 companies were requested to disclose across North America. The United States was the most engaged country in this year's campaign, 267 across all three themes. The submission rate for companies targeted through the NDC in the USA was 21%, which was only the 25th highest rate out of the 44 countries engaged. Companies were 1.6 times more likely to disclose after engagement from their shareholders, making it one of the regions where engagement had the smallest impact. US\$1.3 trillion of market cap was submitted from the United States, including **Costco Wholesale Corporation** who submitted on Forests for the first time.