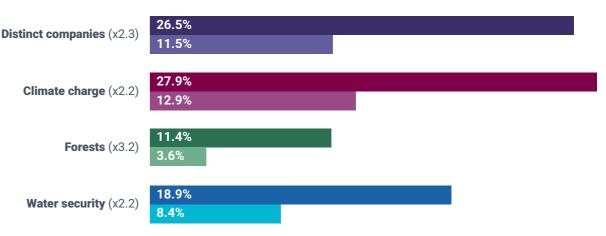

# Companies were 2.3 times more likely to disclose after being targeted by financial institutions through the 2022 NDC

Across all three themes, 388 out of the 1,466 companies targeted through the campaign responded, a response rate 2.3 times greater than those companies not engaged by financial institutions, illustrating the influence of direct engagement. It is important to flag that companies targeted to respond on forests were 3.2 times more likely to disclose.

#### Figure 4: Submission rates of each theme across both samples

|                    | Control group |       | NDC sample | DC sample NDC vs control group<br>response rates |                        |                      |
|--------------------|---------------|-------|------------|--------------------------------------------------|------------------------|----------------------|
|                    | Submitted     | %     | Submitted  | %                                                | Absolute<br>difference | Difference<br>factor |
| Distinct companies | 342           | 11.5% | 388        | 26.5%                                            | 15%                    | x2.3                 |
| Climate change     | 296           | 12.9% | 293        | 27.9%                                            | 15%                    | x2.2                 |
| Forests            | 32            | 3.6%  | 46         | 11.4%                                            | 7.8%                   | x3.2                 |
| Water security     | 62            | 8.4%  | 104        | 18.9%                                            | 10.4%                  | x2.2                 |

Figure 5: Submission rates of each theme compared to the relevant control group

The difference factor is provided in brackets